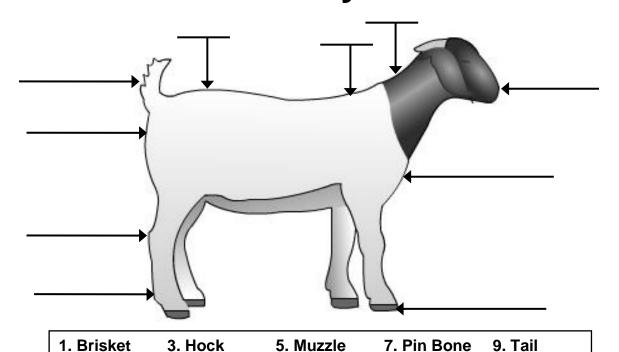

a good time

## Things a Judge Might Ask:

Below are some questions that a judge might ask you about your animal while you are showing.

| 1) What is your animal's name?            |  |
|-------------------------------------------|--|
|                                           |  |
| 2) What is the breed of your animal?      |  |
|                                           |  |
| 3) What is the birth date of your animal? |  |
|                                           |  |
| 4) How old is your animal?                |  |
|                                           |  |
| 5) How much does your animal weigh?       |  |
|                                           |  |
| 6) Is your animal a doe or a wether?      |  |
|                                           |  |

## **Goat Body Parts**



#### Goat Seek-A-Word

6. Neck

| R | I | В | M | Α | R | T | С |   | N | В | Υ |
|---|---|---|---|---|---|---|---|---|---|---|---|
| E | С | K | Н | Υ | Р | 0 | R | N | K | D | Е |
| V | I | G | 0 | Α | T | Ε | 0 | W | I | F | Α |
| Α | R | M | R | 0 | S | С | Р | Е | D | 0 | R |
| L | Α | Q | N | Z | С | Н | Е | V | 0 | N | L |
| D | 0 | Ε | S | T | Α | Υ | L | 0 | R | С | I |
| Н | R | Α | С | Н | Е | L | Q | N | Α | Н | N |
| С | Α | M | I | I | С | В | 0 | Е | R | Ε | G |
| Α | R | Н |   | G | Α | N | Е | С | Α | L | S |
| Z | Y | V | Α | Н | В | U | С | K | Ε | S | Н |

BOER BUCK CHEVON

2. Dewclaw

4. Hoof

CROP DOE GOAT HORNS KID NECK

8. Rump

RIB THIGH YEARLING

10. Withers

## **Financial Summary**



| of Feed Expense Type of Feed | Total Dollar Amount |  |  |  |
|-----------